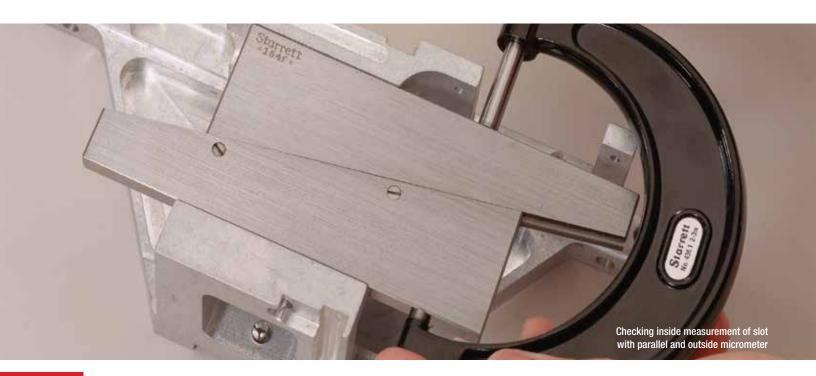

These parallels are useful as gages in checking the size of slots and openings. They are also convenient for use in machine vises, for leveling or adjusting work on setups of milling and grinding machines, shapers, planers, drill presses and for many other applications.