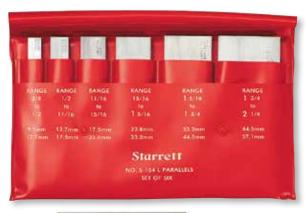

Set S154LZ with 154E in foreground

|                   |              | Range                                           |                               | Length  |     |  |
|-------------------|--------------|-------------------------------------------------|-------------------------------|---------|-----|--|
| Cat. No.          | EDP          | in                                              | mm                            | in      | mm  |  |
| 154A              | 50578        | 3/8 - 1/2                                       | 9.5-12.7                      | 1-3/4   | 45  |  |
| 154B              | 50579        | 1/2 - 11/16                                     | 12.7-17.5                     | 2-1/8   | 55  |  |
| 154C              | 50580        | 11/16 - 15/16                                   | 17.5-24                       | 2-11/16 | 70  |  |
| 154D              | 50581        | 15/16 - 1-5/16                                  | 24-33                         | 3-9/16  | 90  |  |
| 154E              | 50582        | 1-5/16 - 1-3/4                                  | 33-44                         | 4-3/16  | 105 |  |
| 154F              | 50583        | 1-3/4 - 2-1/4                                   | 44-57                         | 5-1/16  | 130 |  |
| 154 Adjustable Pa | arallel Sets |                                                 |                               |         |     |  |
| Cat. No.          | EDP          | Description                                     |                               |         |     |  |
| S154SZ            | 50584        | Set of 4 parallels – Sizes A, B, C, D – In case |                               |         |     |  |
| S154LZ            | 50586        | Set of 6 parallels - Siz                        | es A, B, C, D, E, F – In case | 9       |     |  |
| S154SZZ           | 55194        | Case only for set of 4                          |                               |         |     |  |
| S154LZZ           | 55195        | Case only for set of 6                          |                               |         |     |  |